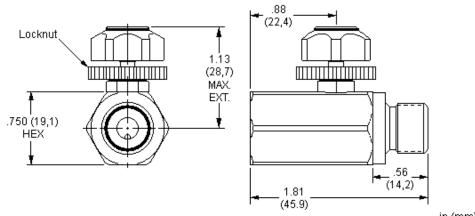

# Adjustable gauge snubber, male 1/4 BSPP to adjustable female 1/4 BSPP

in (mm)

# Part Description Quantity B325-042 Sub-assembly 1 550-007 Insert 1 125-142 Hex Body 1

| Technical Data                                                                |                                      |              |
|-------------------------------------------------------------------------------|--------------------------------------|--------------|
|                                                                               | U.S. Units                           | Metric Units |
| Adjustment - Number of Counterclockwise Turns - Fully Closed to<br>Fully Open | 3.75                                 |              |
| Effective Orifice Size                                                        | .035 in.                             | 0,9 mm       |
| Material                                                                      | Stainless Steel                      |              |
| Maximum Operating Pressure                                                    | 6000 psi                             | 420 bar      |
| Port Configuration                                                            | .250 BSPP (Male), .250 BSPP (Female) |              |
| Seal Material                                                                 | Viton                                |              |