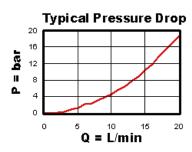

|  |
| Seal kit - Cartridge                      | Buna: 990-010-007         |  |
| Seal kit - Cartridge                      | Polyurethane: 990-010-002 |  |
| Seal kit - Cartridge                      | Viton: 990-010-006        |  |
| Model Weight                              | 0.10 kg.                  |  |

#### **TECHNICAL FEATURES**

- Shuttle cartridges feature hardened steel balls and seats for excellent wear characteristics and contamination tolerance.
- The single ball allows for the decay of the pressure signal when both load ports drop to a lower pressure.
- Incorporates the Sun floating style construction to minimize the possibility of internal parts binding due to excessive installation torque and/or cavity/cartridge machining variations.

## PERFORMANCE CURVES





# **CONFIGURATION OPTIONS**

|                  | CONTROL          |                                                                       |
|------------------|------------------|-----------------------------------------------------------------------|
| Standard Options | В                | External 1/4 BSPP Port                                                |
|                  | E                | External 4-SAE Port                                                   |
|                  | ADJUSTMENT RANGE |                                                                       |
| Standard Options | x                | -                                                                     |
|                  | SEAL MATERIAL    |