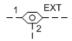

# Single ball shuttle valve with signal at port 2 CAPACITY: 10 L/min. | CAVITY: T-13A

The single ball shuttle connects the higher of two work ports to the signal or common port. It features an external load port located in the hex-end of the cartridge and the signal is sensed at port 2.