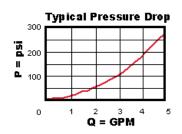

|  |
| Seal kit - Cartridge                      | Buna: 990-010-007         |  |
| Seal kit - Cartridge                      | Polyurethane: 990-010-002 |  |
| Seal kit - Cartridge                      | Viton: 990-010-006        |  |
| Model Weight                              | 0.10 kg.                  |  |

#### **TECHNICAL FEATURES**

- Shuttle cartridges feature hardened steel balls and seats for excellent wear characteristics and contamination tolerance.
- The single ball allows for the decay of the pressure signal when both load ports drop to a lower pressure.
- Incorporates the Sun floating style construction to minimize the possibility of internal parts binding due to excessive installation torque and/or cavity/cartridge machining variations.

## PERFORMANCE CURVES





# **CONFIGURATION OPTIONS**

|                  | CONTROL          |                                                                       |
|------------------|------------------|-----------------------------------------------------------------------|
| Standard Options | В                | External 1/4 BSPP Port                                                |
|                  | E                | External 4-SAE Port                                                   |
|                  | ADJUSTMENT RANGE |                                                                       |
| Standard Options | x                | -                                                                     |
|                  | SEAL MATERIAL    |