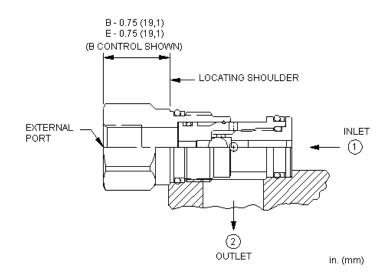

The single ball shuttle connects the higher of two work ports to the signal or common port. It features an external load port located in the hex-end of the cartridge and the signal is sensed at port 2.

| TECHNICAL DATA                            |                           |  |
|-------------------------------------------|---------------------------|--|
| Cavity T-13A                              |                           |  |
| Series                                    | 1                         |  |
| Capacity 10 L/min.                        |                           |  |
| Maximum Operating Pressure                | 350 bar                   |  |
| Maximum Valve Leakage at 110 SUS (24 cSt) | 0,3 cc/min.               |  |
| Valve Hex Size                            | 22,2 mm                   |  |
| Valve Installation Torque                 | 41 - 47 Nm                |  |
| Seal kit - Cartridge                      | Buna: 990-010-007         |  |
| Seal kit - Cartridge                      | Polyurethane: 990-010-002 |  |
| Seal kit - Cartridge                      | Viton: 990-010-006        |  |
| Model Weight                              | 0.10 kg.                  |  |