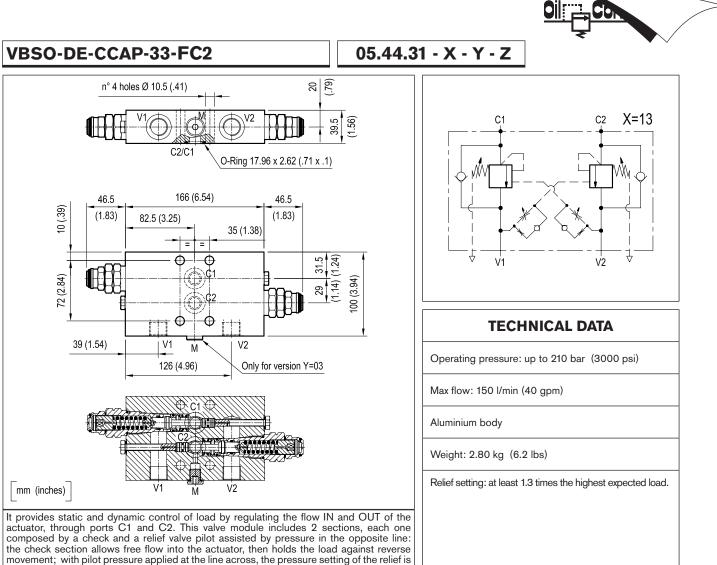

| x  | PILOT RATIO |                                      |  |  |  |
|----|-------------|--------------------------------------|--|--|--|
| 03 | 4 : 1       | V1                                   |  |  |  |
| 13 | 4 : 1       | ↓<br>↓<br>↓<br>↓<br>↓<br>↓<br>↓<br>↓ |  |  |  |