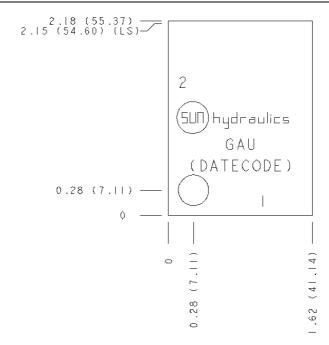

### **TECHNICAL DATA**

| Body Type              | Line mount    |
|------------------------|---------------|
| Interface              | None          |
| Body Features          | Ninety degree |
| Mounting Hole Diameter | 8.6 mm        |
| Mounting Hole Depth    | Through       |
| Mounting Hole Quantity | 1             |

### **PORT DESIGNATORS**

| I | Modifiers | Ports                 |
|---|-----------|-----------------------|
|   | GAU, /S   | All Ports: 3/8" BSPP; |

# CONFIGURATION OPTIONS Model Code Example: GAU