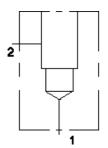

### **PORT DESIGNATORS**

| I | Modifiers | Ports                 |
|---|-----------|-----------------------|
|   | GAU, /S   | All Ports: 3/8" BSPP; |