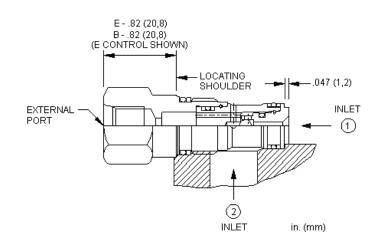

## CONFIGURATION

**B** Control External 1/4 BSPP

Port

**X** Adjustment

Range

Seal Material Buna-N

(none) Material/Coating Standard

Material/Coating

The single ball shuttle connects the higher of two work ports to the signal or common port. The signal is sensed at an external port located in the hex-end of the cartridge.

| TECHNICAL DATA                            |                           |
|-------------------------------------------|---------------------------|
| Cavity                                    | T-162A                    |
| Series                                    | 0                         |
| Capacity                                  | 4,7 L/min.                |
| Maximum Operating Pressure                | 350 bar                   |
| Maximum Valve Leakage at 110 SUS (24 cSt) | 0,3 cc/min.               |
| Valve Hex Size                            | 19,1 mm                   |
| Valve Installation Torque                 | 27 - 34 Nm                |
| Seal kit - Cartridge                      | Buna: 990-162-007         |
| Seal kit - Cartridge                      | Polyurethane: 990-162-002 |
| Seal kit - Cartridge                      | Viton: 990-162-006        |
| Model Weight                              | 0.06 kg.                  |

# CONTROL Standard Options B External 1/4 BSPP Port E External 4-SAE Port ADJUSTMENT RANGE Standard Options X SEAL MATERIAL

V Viton

MATERIAL/COATING

Standard Material/Coating

Buna-N

Ν

Standard Options /AP Stainless Steel, Passivated