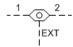

The single ball shuttle connects the higher of two work ports to the signal or common port. The signal is sensed at an external port located in the hex-end of the cartridge.

| TECHNICAL DATA                            |                           |
|-------------------------------------------|---------------------------|
| Cavity                                    | T-162A                    |
| Series                                    | 0                         |
| Capacity                                  | 4,7 L/min.                |
| Maximum Operating Pressure                | 350 bar                   |
| Maximum Valve Leakage at 110 SUS (24 cSt) | 0,3 cc/min.               |
| Valve Hex Size                            | 19,1 mm                   |
| Valve Installation Torque                 | 27 - 34 Nm                |
| Seal kit - Cartridge                      | Buna: 990-162-007         |
| Seal kit - Cartridge                      | Polyurethane: 990-162-002 |
| Seal kit - Cartridge                      | Viton: 990-162-006        |
| Model Weight                              | 0.06 kg.                  |