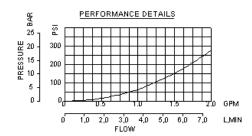

| 27 - 34 Nm                |
| Seal kit - Cartridge                      | Buna: 990-162-007         |
| Seal kit - Cartridge                      | Polyurethane: 990-162-002 |
| Seal kit - Cartridge                      | Viton: 990-162-006        |
| Model Weight                              | 0.06 kg.                  |

### TECHNICAL FEATURES

- Shuttle cartridges feature hardened steel balls and seats for excellent wear characteristics and contamination tolerance.
- The single ball allows for the decay of the pressure signal when both load ports drop to a lower pressure.
- Incorporates the Sun floating style construction to minimize the possibility of internal parts binding due to excessive installation torque and/or cavity/cartridge machining variations.

### PERFORMANCE CURVES



CONFIGURATION OPTIONS

**Standard Options** 

# CONTROL Standard Options B External 1/4 BSPP Port E External 4-SAE Port ADJUSTMENT RANGE Standard Options X SEAL MATERIAL

V Viton

MATERIAL/COATING

Standard Material/Coating

Buna-N

Ν

Standard Options /AP Stainless Steel, Passivated

Copyright © 2002-2014 Sun Hydraulics Corporation. All rights reserved.