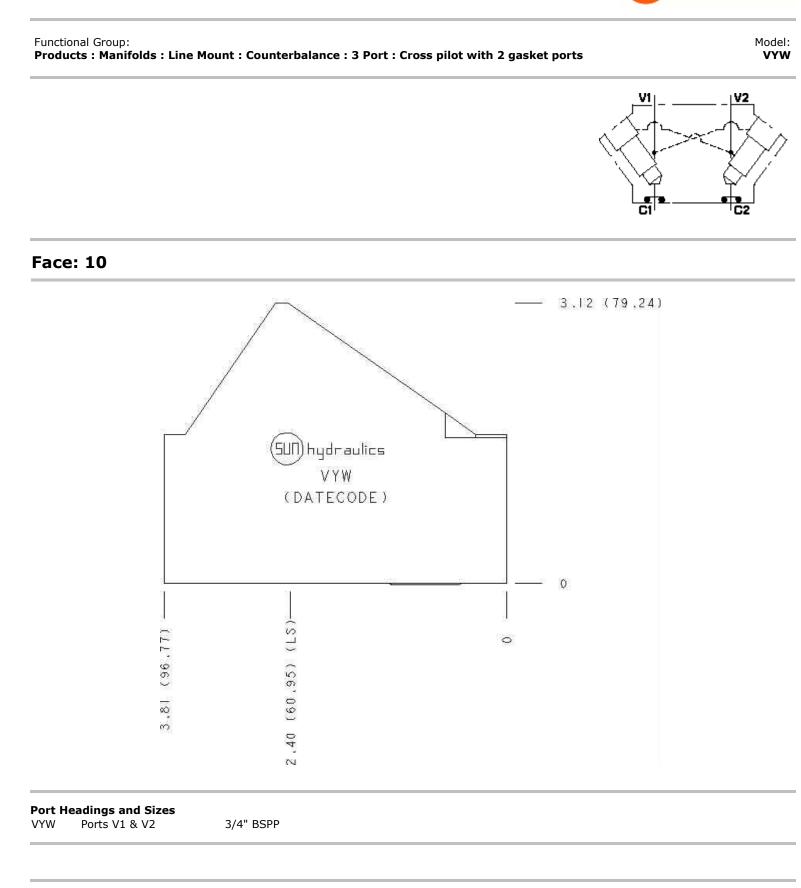

| Display Components<br>Part |                                                                         | Description                               | Quantity   |               |
|----------------------------|-------------------------------------------------------------------------|-------------------------------------------|------------|---------------|
|                            |                                                                         |                                           |            |               |
|                            |                                                                         |                                           |            |               |
|                            | VYW/Y                                                                   | Ductile Iron, Viton, U.S. Units           |            |               |
|                            | VYW/V                                                                   | Aluminum, Viton, U.S. Units               |            |               |
|                            | VYW/S                                                                   | Ductile Iron, Buna-N, U.S. Units          |            |               |
|                            | VYW                                                                     | Aluminum, Buna-N, U.S. Units              |            |               |
|                            | Model Code                                                              | e Description                             |            |               |
|                            | Rating: <b>3000 psi (210 ba</b> ı<br>2 Rating: <b>5000 psi (350 b</b> a |                                           |            |               |
| Option Selection           |                                                                         |                                           |            | U.S. Dollar 💌 |
|                            |                                                                         |                                           |            |               |
|                            |                                                                         |                                           |            |               |
| Model Weight               |                                                                         |                                           | 2.17 lb.   | 0.98 kg.      |
| ounting Hole Quantity      |                                                                         |                                           | 3          |               |
| Mounting Hole C'bore Diar  | neter                                                                   |                                           | .59 in.    | 15,0 mm       |
| Mounting Hole Depth        |                                                                         |                                           | Thr        | ough          |
| Mounting Hole Diameter     |                                                                         |                                           | .41 in.    | 10,4 mm       |
| Open Cavity Quantity       |                                                                         |                                           | _          | 2             |
| Interface                  |                                                                         | Sun                                       |            |               |
| Body Type                  |                                                                         |                                           | Line mount |               |
| Body Features              |                                                                         | Direct mount, cross pilot, 2 gasket ports |            |               |
|                            | Cavity                                                                  |                                           | T-2A       |               |