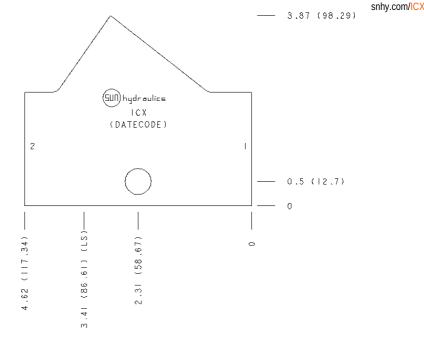

## **TECHNICAL DATA**

| Body Type              | Line mount |
|------------------------|------------|
| Interface              | None       |
| Body Features          | Inline     |
| Mounting Hole Diameter | 13,5 mm    |
| Mounting Hole Depth    | Through    |
| Mounting Hole Quantity | 1          |

#### **PORT DESIGNATORS**

| Ī | Modifiers | Ports               |
|---|-----------|---------------------|
|   | ICX       | All Ports: 1" BSPP; |