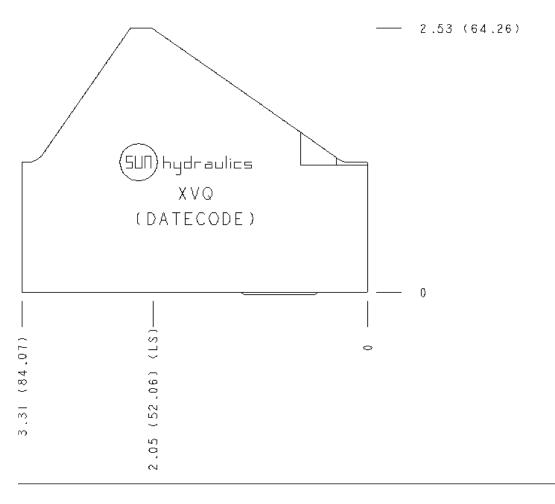

|        | U.S. Units | Metric Units |
|--------|------------|--------------|
| Cavity | T-11A      |              |
|        |            |              |

| Body Features                                                                      |                                                                         |                                                                                                                                                              | Direct mount, cross | pilot, 2 gasket ports |  |
|------------------------------------------------------------------------------------|-------------------------------------------------------------------------|--------------------------------------------------------------------------------------------------------------------------------------------------------------|---------------------|-----------------------|--|
| Body Type                                                                          |                                                                         |                                                                                                                                                              | Line mount          |                       |  |
| Interface                                                                          |                                                                         |                                                                                                                                                              | S                   | un                    |  |
| Open Cavity Quantity                                                               |                                                                         |                                                                                                                                                              | 2                   |                       |  |
| Mounting Hole Diameter                                                             |                                                                         |                                                                                                                                                              | .42 in.             | 10,7 mm               |  |
| Mounting Hole Depth                                                                |                                                                         |                                                                                                                                                              | Thre                | ough                  |  |
| Mounting Hole C'bore Diameter                                                      | er                                                                      |                                                                                                                                                              | .59 in.             | 15,0 mm               |  |
| Mounting Hole Quantity                                                             |                                                                         |                                                                                                                                                              |                     | 3                     |  |
| Model Weight                                                                       |                                                                         |                                                                                                                                                              | 3.00 lb.            | 1.36 kg.              |  |
|                                                                                    |                                                                         |                                                                                                                                                              |                     |                       |  |
| Option Selection<br>Aluminum Body Pressure Rati                                    |                                                                         |                                                                                                                                                              |                     | U.S. Dollar           |  |
| -                                                                                  | ating: <b>5000 psi (350</b>                                             | bar)                                                                                                                                                         |                     | U.S. Dollar           |  |
| Aluminum Body Pressure Rati                                                        | ating: 5000 psi (350<br>Model Co                                        | bar)<br>ode Description                                                                                                                                      |                     | U.S. Dollar           |  |
| Aluminum Body Pressure Rati                                                        | ating: <b>5000 psi (350</b><br>Model Co<br>XVQ                          | bar)<br>ode Description<br>Aluminum, Buna-N, U.S. Units                                                                                                      |                     | U.S. Dollar           |  |
| Aluminum Body Pressure Rati                                                        | ating: <b>5000 psi (350</b><br><b>Model Co</b><br>XVQ<br>XVQ/S          | bar)<br>de Description<br>Aluminum, Buna-N, U.S. Units<br>Ductile Iron, Buna-N, U.S. Units                                                                   |                     | U.S. Dollar           |  |
| Aluminum Body Pressure Rati                                                        | ating: <b>5000 psi (350</b><br>Model Co<br>XVQ                          | bar)<br>ode Description<br>Aluminum, Buna-N, U.S. Units                                                                                                      |                     | U.S. Dollar           |  |
| Aluminum Body Pressure Rati                                                        | ating: <b>5000 psi (350</b><br><b>Model Co</b><br>XVQ<br>XVQ/S<br>XVQ/V | bar)<br>de Description<br>Aluminum, Buna-N, U.S. Units<br>Ductile Iron, Buna-N, U.S. Units<br>Aluminum, Viton, U.S. Units                                    |                     | U.S. Dollar           |  |
| Aluminum Body Pressure Rati<br>Ductile Iron Body Pressure Ra<br>Display Components | ating: <b>5000 psi (350</b><br><b>Model Co</b><br>XVQ<br>XVQ/S<br>XVQ/V | ber)<br>de Description<br>Aluminum, Buna-N, U.S. Units<br>Ductile Iron, Buna-N, U.S. Units<br>Aluminum, Viton, U.S. Units<br>Ductile Iron, Viton, U.S. Units |                     |                       |  |
| Aluminum Body Pressure Rati<br>Ductile Iron Body Pressure Ra                       | ating: <b>5000 psi (350</b><br><b>Model Co</b><br>XVQ<br>XVQ/S<br>XVQ/V | bar)<br>de Description<br>Aluminum, Buna-N, U.S. Units<br>Ductile Iron, Buna-N, U.S. Units<br>Aluminum, Viton, U.S. Units                                    | Quantity<br>2       |                       |  |