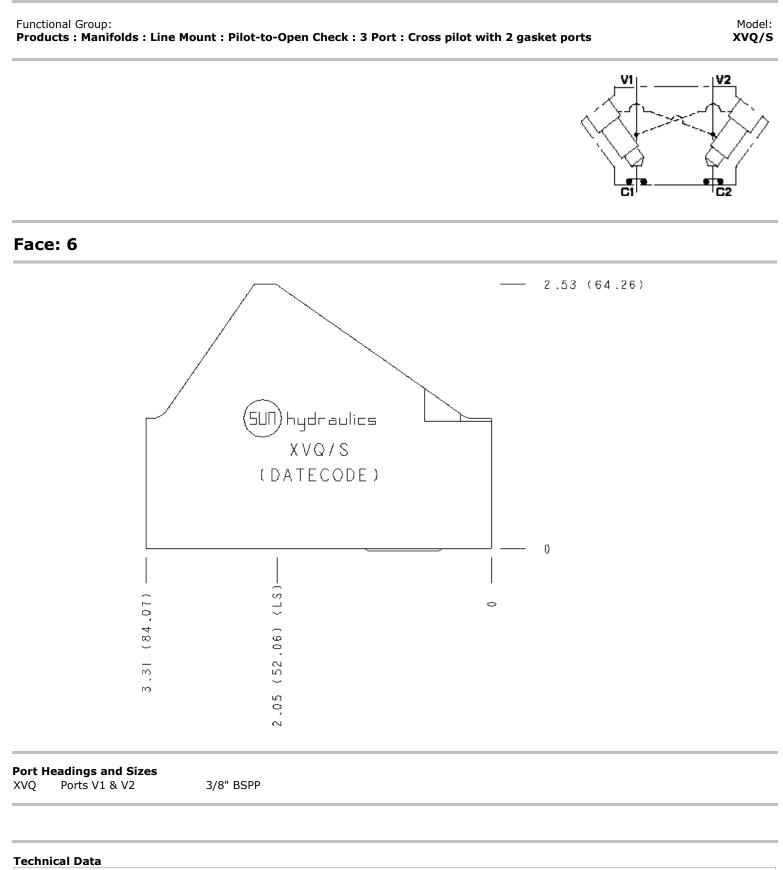

|        | U.S. Units | Metric Units |
|--------|------------|--------------|
| Cavity | T-11A      |              |
|        |            |              |

| Body Features                                                                      |                                                                         |                                                                                                                                                              | Direct mount, cross | pilot, 2 gasket ports |  |
|------------------------------------------------------------------------------------|-------------------------------------------------------------------------|--------------------------------------------------------------------------------------------------------------------------------------------------------------|---------------------|-----------------------|--|
| Body Type                                                                          |                                                                         |                                                                                                                                                              | Line mount          |                       |  |
| Interface                                                                          |                                                                         |                                                                                                                                                              | S                   | un                    |  |
| Open Cavity Quantity                                                               |                                                                         |                                                                                                                                                              | 2                   |                       |  |
| Mounting Hole Diameter                                                             |                                                                         |                                                                                                                                                              | .42 in.             | 10,7 mm               |  |
| Mounting Hole Depth                                                                |                                                                         |                                                                                                                                                              | Thre                | ough                  |  |
| Mounting Hole C'bore Diameter                                                      | er                                                                      |                                                                                                                                                              | .59 in.             | 15,0 mm               |  |
| Mounting Hole Quantity                                                             |                                                                         |                                                                                                                                                              |                     | 3                     |  |
| Model Weight                                                                       |                                                                         |                                                                                                                                                              | 3.00 lb.            | 1.36 kg.              |  |
|                                                                                    |                                                                         |                                                                                                                                                              |                     |                       |  |
| Option Selection<br>Aluminum Body Pressure Rati                                    |                                                                         |                                                                                                                                                              |                     | U.S. Dollar           |  |
| -                                                                                  | ating: <b>5000 psi (350</b>                                             | bar)                                                                                                                                                         |                     | U.S. Dollar           |  |
| Aluminum Body Pressure Rati                                                        | ating: 5000 psi (350<br>Model Co                                        | bar)<br>ode Description                                                                                                                                      |                     | U.S. Dollar           |  |
| Aluminum Body Pressure Rati                                                        | ating: <b>5000 psi (350</b><br>Model Co<br>XVQ                          | bar)<br>ode Description<br>Aluminum, Buna-N, U.S. Units                                                                                                      |                     | U.S. Dollar           |  |
| Aluminum Body Pressure Rati                                                        | ating: <b>5000 psi (350</b><br><b>Model Co</b><br>XVQ<br>XVQ/S          | bar)<br>de Description<br>Aluminum, Buna-N, U.S. Units<br>Ductile Iron, Buna-N, U.S. Units                                                                   |                     | U.S. Dollar           |  |
| Aluminum Body Pressure Rati                                                        | ating: <b>5000 psi (350</b><br>Model Co<br>XVQ                          | bar)<br>ode Description<br>Aluminum, Buna-N, U.S. Units                                                                                                      |                     | U.S. Dollar           |  |
| Aluminum Body Pressure Rati                                                        | ating: <b>5000 psi (350</b><br><b>Model Co</b><br>XVQ<br>XVQ/S<br>XVQ/V | bar)<br>de Description<br>Aluminum, Buna-N, U.S. Units<br>Ductile Iron, Buna-N, U.S. Units<br>Aluminum, Viton, U.S. Units                                    |                     | U.S. Dollar           |  |
| Aluminum Body Pressure Rati<br>Ductile Iron Body Pressure Ra<br>Display Components | ating: <b>5000 psi (350</b><br><b>Model Co</b><br>XVQ<br>XVQ/S<br>XVQ/V | ber)<br>de Description<br>Aluminum, Buna-N, U.S. Units<br>Ductile Iron, Buna-N, U.S. Units<br>Aluminum, Viton, U.S. Units<br>Ductile Iron, Viton, U.S. Units |                     |                       |  |
| Aluminum Body Pressure Rati<br>Ductile Iron Body Pressure Ra                       | ating: <b>5000 psi (350</b><br><b>Model Co</b><br>XVQ<br>XVQ/S<br>XVQ/V | bar)<br>de Description<br>Aluminum, Buna-N, U.S. Units<br>Ductile Iron, Buna-N, U.S. Units<br>Aluminum, Viton, U.S. Units                                    | Quantity<br>2       |                       |  |