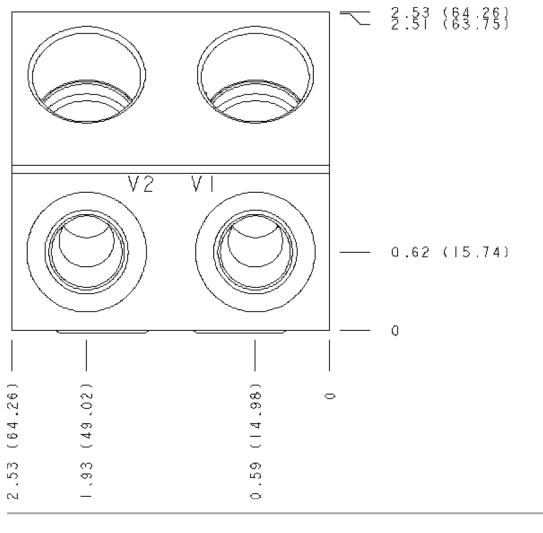

|        | U.S. Units | Metric Units |
|--------|------------|--------------|
| Cavity | T-11A      |              |
|        |            |              |

| Body Features                                                                      |                                                                         |                                                                                                                                                              | Direct mount, cross | pilot, 2 gasket ports |  |
|------------------------------------------------------------------------------------|-------------------------------------------------------------------------|--------------------------------------------------------------------------------------------------------------------------------------------------------------|---------------------|-----------------------|--|
| Body Type                                                                          |                                                                         |                                                                                                                                                              | Line mount          |                       |  |
| Interface                                                                          |                                                                         |                                                                                                                                                              | S                   | un                    |  |
| Open Cavity Quantity                                                               |                                                                         |                                                                                                                                                              | 2                   |                       |  |
| Mounting Hole Diameter                                                             |                                                                         |                                                                                                                                                              | .42 in.             | 10,7 mm               |  |
| Mounting Hole Depth                                                                |                                                                         |                                                                                                                                                              | Thre                | ough                  |  |
| Mounting Hole C'bore Diameter                                                      | er                                                                      |                                                                                                                                                              | .59 in.             | 15,0 mm               |  |
| Mounting Hole Quantity                                                             |                                                                         |                                                                                                                                                              |                     | 3                     |  |
| Model Weight                                                                       |                                                                         |                                                                                                                                                              | 3.00 lb.            | 1.36 kg.              |  |
|                                                                                    |                                                                         |                                                                                                                                                              |                     |                       |  |
| Option Selection<br>Aluminum Body Pressure Rati                                    |                                                                         |                                                                                                                                                              |                     | U.S. Dollar           |  |
| -                                                                                  | ating: <b>5000 psi (350</b>                                             | bar)                                                                                                                                                         |                     | U.S. Dollar           |  |
| Aluminum Body Pressure Rati                                                        | ating: 5000 psi (350<br>Model Co                                        | bar)<br>ode Description                                                                                                                                      |                     | U.S. Dollar           |  |
| Aluminum Body Pressure Rati                                                        | ating: <b>5000 psi (350</b><br>Model Co<br>XVQ                          | bar)<br>ode Description<br>Aluminum, Buna-N, U.S. Units                                                                                                      |                     | U.S. Dollar           |  |
| Aluminum Body Pressure Rati                                                        | ating: <b>5000 psi (350</b><br><b>Model Co</b><br>XVQ<br>XVQ/S          | bar)<br>de Description<br>Aluminum, Buna-N, U.S. Units<br>Ductile Iron, Buna-N, U.S. Units                                                                   |                     | U.S. Dollar           |  |
| Aluminum Body Pressure Rati                                                        | ating: <b>5000 psi (350</b><br>Model Co<br>XVQ                          | bar)<br>ode Description<br>Aluminum, Buna-N, U.S. Units                                                                                                      |                     | U.S. Dollar           |  |
| Aluminum Body Pressure Rati                                                        | ating: <b>5000 psi (350</b><br><b>Model Co</b><br>XVQ<br>XVQ/S<br>XVQ/V | bar)<br>de Description<br>Aluminum, Buna-N, U.S. Units<br>Ductile Iron, Buna-N, U.S. Units<br>Aluminum, Viton, U.S. Units                                    |                     | U.S. Dollar           |  |
| Aluminum Body Pressure Rati<br>Ductile Iron Body Pressure Ra<br>Display Components | ating: <b>5000 psi (350</b><br><b>Model Co</b><br>XVQ<br>XVQ/S<br>XVQ/V | ber)<br>de Description<br>Aluminum, Buna-N, U.S. Units<br>Ductile Iron, Buna-N, U.S. Units<br>Aluminum, Viton, U.S. Units<br>Ductile Iron, Viton, U.S. Units |                     |                       |  |
| Aluminum Body Pressure Rati<br>Ductile Iron Body Pressure Ra                       | ating: <b>5000 psi (350</b><br><b>Model Co</b><br>XVQ<br>XVQ/S<br>XVQ/V | bar)<br>de Description<br>Aluminum, Buna-N, U.S. Units<br>Ductile Iron, Buna-N, U.S. Units<br>Aluminum, Viton, U.S. Units                                    | Quantity<br>2       |                       |  |