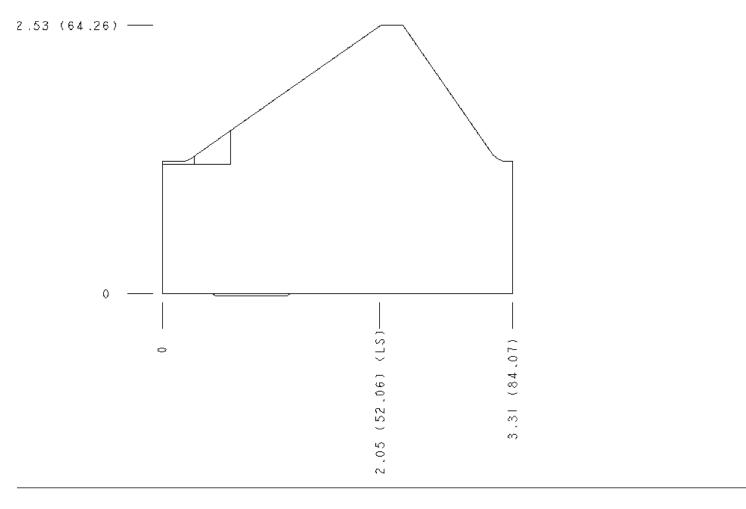

|        | U.S. Units | Metric Units |
|--------|------------|--------------|
| Cavity | T-11A      |              |
|        |            |              |

| Body Features                                                                      |                                                                         |                                                                                                                                                              | Direct mount, cross | pilot, 2 gasket ports |  |
|------------------------------------------------------------------------------------|-------------------------------------------------------------------------|--------------------------------------------------------------------------------------------------------------------------------------------------------------|---------------------|-----------------------|--|
| Body Type                                                                          |                                                                         |                                                                                                                                                              | Line mount          |                       |  |
| Interface                                                                          |                                                                         |                                                                                                                                                              | S                   | un                    |  |
| Open Cavity Quantity                                                               |                                                                         |                                                                                                                                                              | 2                   |                       |  |
| Mounting Hole Diameter                                                             |                                                                         |                                                                                                                                                              | .42 in.             | 10,7 mm               |  |
| Mounting Hole Depth                                                                |                                                                         |                                                                                                                                                              | Thre                | ough                  |  |
| Mounting Hole C'bore Diameter                                                      | er                                                                      |                                                                                                                                                              | .59 in.             | 15,0 mm               |  |
| Mounting Hole Quantity                                                             |                                                                         |                                                                                                                                                              |                     | 3                     |  |
| Model Weight                                                                       |                                                                         |                                                                                                                                                              | 3.00 lb.            | 1.36 kg.              |  |
|                                                                                    |                                                                         |                                                                                                                                                              |                     |                       |  |
| Option Selection<br>Aluminum Body Pressure Rati                                    |                                                                         |                                                                                                                                                              |                     | U.S. Dollar           |  |
| -                                                                                  | ating: <b>5000 psi (350</b>                                             | bar)                                                                                                                                                         |                     | U.S. Dollar           |  |
| Aluminum Body Pressure Rati                                                        | ating: 5000 psi (350<br>Model Co                                        | bar)<br>ode Description                                                                                                                                      |                     | U.S. Dollar           |  |
| Aluminum Body Pressure Rati                                                        | ating: <b>5000 psi (350</b><br>Model Co<br>XVQ                          | bar)<br>ode Description<br>Aluminum, Buna-N, U.S. Units                                                                                                      |                     | U.S. Dollar           |  |
| Aluminum Body Pressure Rati                                                        | ating: <b>5000 psi (350</b><br><b>Model Co</b><br>XVQ<br>XVQ/S          | bar)<br>de Description<br>Aluminum, Buna-N, U.S. Units<br>Ductile Iron, Buna-N, U.S. Units                                                                   |                     | U.S. Dollar           |  |
| Aluminum Body Pressure Rati                                                        | ating: <b>5000 psi (350</b><br>Model Co<br>XVQ                          | bar)<br>ode Description<br>Aluminum, Buna-N, U.S. Units                                                                                                      |                     | U.S. Dollar           |  |
| Aluminum Body Pressure Rati                                                        | ating: <b>5000 psi (350</b><br><b>Model Co</b><br>XVQ<br>XVQ/S<br>XVQ/V | bar)<br>de Description<br>Aluminum, Buna-N, U.S. Units<br>Ductile Iron, Buna-N, U.S. Units<br>Aluminum, Viton, U.S. Units                                    |                     | U.S. Dollar           |  |
| Aluminum Body Pressure Rati<br>Ductile Iron Body Pressure Ra<br>Display Components | ating: <b>5000 psi (350</b><br><b>Model Co</b><br>XVQ<br>XVQ/S<br>XVQ/V | ber)<br>de Description<br>Aluminum, Buna-N, U.S. Units<br>Ductile Iron, Buna-N, U.S. Units<br>Aluminum, Viton, U.S. Units<br>Ductile Iron, Viton, U.S. Units |                     |                       |  |
| Aluminum Body Pressure Rati<br>Ductile Iron Body Pressure Ra                       | ating: <b>5000 psi (350</b><br><b>Model Co</b><br>XVQ<br>XVQ/S<br>XVQ/V | bar)<br>de Description<br>Aluminum, Buna-N, U.S. Units<br>Ductile Iron, Buna-N, U.S. Units<br>Aluminum, Viton, U.S. Units                                    | Quantity<br>2       |                       |  |