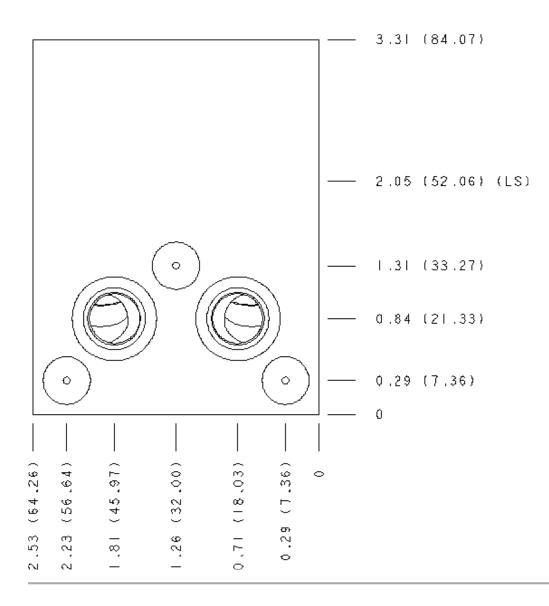

|        | U.S. Units | Metric Units |
|--------|------------|--------------|
| Cavity | T-11A      |              |
|        |            |              |

| Body Features                                                                      |                                                                         |                                                                                                                                                              | Direct mount, cross | pilot, 2 gasket ports |  |
|------------------------------------------------------------------------------------|-------------------------------------------------------------------------|--------------------------------------------------------------------------------------------------------------------------------------------------------------|---------------------|-----------------------|--|
| Body Type                                                                          |                                                                         |                                                                                                                                                              | Line mount          |                       |  |
| Interface                                                                          |                                                                         |                                                                                                                                                              | S                   | un                    |  |
| Open Cavity Quantity                                                               |                                                                         |                                                                                                                                                              | 2                   |                       |  |
| Mounting Hole Diameter                                                             |                                                                         |                                                                                                                                                              | .42 in.             | 10,7 mm               |  |
| Mounting Hole Depth                                                                |                                                                         |                                                                                                                                                              | Thre                | ough                  |  |
| Mounting Hole C'bore Diameter                                                      | er                                                                      |                                                                                                                                                              | .59 in.             | 15,0 mm               |  |
| Mounting Hole Quantity                                                             |                                                                         |                                                                                                                                                              |                     | 3                     |  |
| Model Weight                                                                       |                                                                         |                                                                                                                                                              | 3.00 lb.            | 1.36 kg.              |  |
|                                                                                    |                                                                         |                                                                                                                                                              |                     |                       |  |
| Option Selection<br>Aluminum Body Pressure Rati                                    |                                                                         |                                                                                                                                                              |                     | U.S. Dollar           |  |
| -                                                                                  | ating: <b>5000 psi (350</b>                                             | bar)                                                                                                                                                         |                     | U.S. Dollar           |  |
| Aluminum Body Pressure Rati                                                        | ating: 5000 psi (350<br>Model Co                                        | bar)<br>ode Description                                                                                                                                      |                     | U.S. Dollar           |  |
| Aluminum Body Pressure Rati                                                        | ating: <b>5000 psi (350</b><br>Model Co<br>XVQ                          | bar)<br>ode Description<br>Aluminum, Buna-N, U.S. Units                                                                                                      |                     | U.S. Dollar           |  |
| Aluminum Body Pressure Rati                                                        | ating: <b>5000 psi (350</b><br><b>Model Co</b><br>XVQ<br>XVQ/S          | bar)<br>de Description<br>Aluminum, Buna-N, U.S. Units<br>Ductile Iron, Buna-N, U.S. Units                                                                   |                     | U.S. Dollar           |  |
| Aluminum Body Pressure Rati                                                        | ating: <b>5000 psi (350</b><br>Model Co<br>XVQ                          | bar)<br>ode Description<br>Aluminum, Buna-N, U.S. Units                                                                                                      |                     | U.S. Dollar           |  |
| Aluminum Body Pressure Rati                                                        | ating: <b>5000 psi (350</b><br><b>Model Co</b><br>XVQ<br>XVQ/S<br>XVQ/V | bar)<br>de Description<br>Aluminum, Buna-N, U.S. Units<br>Ductile Iron, Buna-N, U.S. Units<br>Aluminum, Viton, U.S. Units                                    |                     | U.S. Dollar           |  |
| Aluminum Body Pressure Rati<br>Ductile Iron Body Pressure Ra<br>Display Components | ating: <b>5000 psi (350</b><br><b>Model Co</b><br>XVQ<br>XVQ/S<br>XVQ/V | ber)<br>de Description<br>Aluminum, Buna-N, U.S. Units<br>Ductile Iron, Buna-N, U.S. Units<br>Aluminum, Viton, U.S. Units<br>Ductile Iron, Viton, U.S. Units |                     |                       |  |
| Aluminum Body Pressure Rati<br>Ductile Iron Body Pressure Ra                       | ating: <b>5000 psi (350</b><br><b>Model Co</b><br>XVQ<br>XVQ/S<br>XVQ/V | bar)<br>de Description<br>Aluminum, Buna-N, U.S. Units<br>Ductile Iron, Buna-N, U.S. Units<br>Aluminum, Viton, U.S. Units                                    | Quantity<br>2       |                       |  |