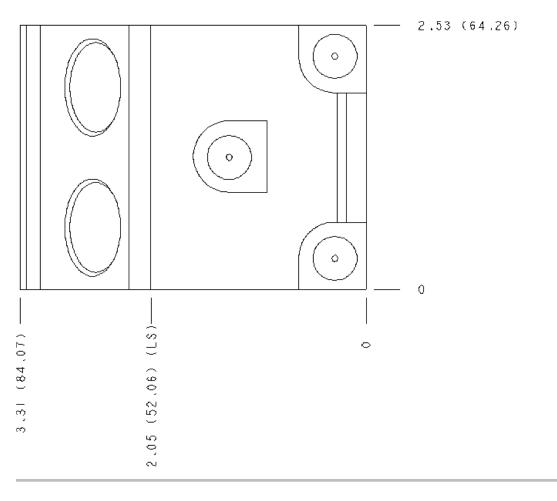

|        | U.S. Units | Metric Units |
|--------|------------|--------------|
| Cavity | T-11A      |              |
|        |            |              |

| Body Features                                                                      |                                                                         |                                                                                                                                                              | Direct mount, cross | pilot, 2 gasket ports |  |
|------------------------------------------------------------------------------------|-------------------------------------------------------------------------|--------------------------------------------------------------------------------------------------------------------------------------------------------------|---------------------|-----------------------|--|
| Body Type                                                                          |                                                                         |                                                                                                                                                              | Line mount          |                       |  |
| Interface                                                                          |                                                                         |                                                                                                                                                              | S                   | un                    |  |
| Open Cavity Quantity                                                               |                                                                         |                                                                                                                                                              | 2                   |                       |  |
| Mounting Hole Diameter                                                             |                                                                         |                                                                                                                                                              | .42 in.             | 10,7 mm               |  |
| Mounting Hole Depth                                                                |                                                                         |                                                                                                                                                              | Thre                | ough                  |  |
| Mounting Hole C'bore Diameter                                                      | er                                                                      |                                                                                                                                                              | .59 in.             | 15,0 mm               |  |
| Mounting Hole Quantity                                                             |                                                                         |                                                                                                                                                              |                     | 3                     |  |
| Model Weight                                                                       |                                                                         |                                                                                                                                                              | 3.00 lb.            | 1.36 kg.              |  |
|                                                                                    |                                                                         |                                                                                                                                                              |                     |                       |  |
| Option Selection<br>Aluminum Body Pressure Rati                                    |                                                                         |                                                                                                                                                              |                     | U.S. Dollar           |  |
| -                                                                                  | ating: <b>5000 psi (350</b>                                             | bar)                                                                                                                                                         |                     | U.S. Dollar           |  |
| Aluminum Body Pressure Rati                                                        | ating: 5000 psi (350<br>Model Co                                        | bar)<br>ode Description                                                                                                                                      |                     | U.S. Dollar           |  |
| Aluminum Body Pressure Rati                                                        | ating: <b>5000 psi (350</b><br>Model Co<br>XVQ                          | bar)<br>ode Description<br>Aluminum, Buna-N, U.S. Units                                                                                                      |                     | U.S. Dollar           |  |
| Aluminum Body Pressure Rati                                                        | ating: <b>5000 psi (350</b><br><b>Model Co</b><br>XVQ<br>XVQ/S          | bar)<br>de Description<br>Aluminum, Buna-N, U.S. Units<br>Ductile Iron, Buna-N, U.S. Units                                                                   |                     | U.S. Dollar           |  |
| Aluminum Body Pressure Rati                                                        | ating: <b>5000 psi (350</b><br>Model Co<br>XVQ                          | bar)<br>ode Description<br>Aluminum, Buna-N, U.S. Units                                                                                                      |                     | U.S. Dollar           |  |
| Aluminum Body Pressure Rati                                                        | ating: <b>5000 psi (350</b><br><b>Model Co</b><br>XVQ<br>XVQ/S<br>XVQ/V | bar)<br>de Description<br>Aluminum, Buna-N, U.S. Units<br>Ductile Iron, Buna-N, U.S. Units<br>Aluminum, Viton, U.S. Units                                    |                     | U.S. Dollar           |  |
| Aluminum Body Pressure Rati<br>Ductile Iron Body Pressure Ra<br>Display Components | ating: <b>5000 psi (350</b><br><b>Model Co</b><br>XVQ<br>XVQ/S<br>XVQ/V | ber)<br>de Description<br>Aluminum, Buna-N, U.S. Units<br>Ductile Iron, Buna-N, U.S. Units<br>Aluminum, Viton, U.S. Units<br>Ductile Iron, Viton, U.S. Units |                     |                       |  |
| Aluminum Body Pressure Rati<br>Ductile Iron Body Pressure Ra                       | ating: <b>5000 psi (350</b><br><b>Model Co</b><br>XVQ<br>XVQ/S<br>XVQ/V | bar)<br>de Description<br>Aluminum, Buna-N, U.S. Units<br>Ductile Iron, Buna-N, U.S. Units<br>Aluminum, Viton, U.S. Units                                    | Quantity<br>2       |                       |  |