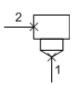

## Model: XFCA-XXN All ports blocked cavity plug

This cavity plug blocks all ports.

## **Technical Data**

|                            |                  | U.S. Units         | Metric Units |
|----------------------------|------------------|--------------------|--------------|
| Cavity                     |                  | T-10A              |              |
| Maximum Operating Pressure |                  | 5000 psi           | 350 bar      |
| Series (from Cavity)       |                  | Series 1           |              |
| Valve Hex Size             |                  | 7/8 in.            | 22,2 mm      |
| Valve Installation Torque  |                  | 30 - 35 lbf ft     | 40 - 50 Nm   |
| Seal Kits - Cartridge      |                  | Buna: 990-010-007  |              |
| Seal Kits - Cartridge      |                  | Viton: 990-010-006 |              |
| Control                    | Adjustment Range | Seal Material      |              |