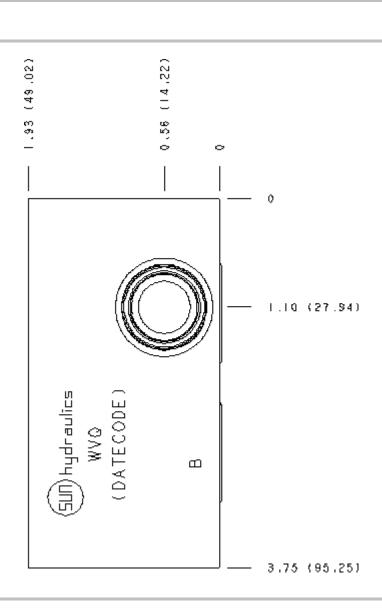

## Face: 8

Port Headings and SizesWVQPorts V1 & V2WVQGage Ports

1/2" BSPP 1/4" BSPP

|                                                                                   |                                                                           |                                                                                                                                                              | U.S. Units    | Metric Units |
|-----------------------------------------------------------------------------------|---------------------------------------------------------------------------|--------------------------------------------------------------------------------------------------------------------------------------------------------------|---------------|--------------|
| Cavity                                                                            |                                                                           |                                                                                                                                                              | T-            | 10A          |
| ody Features                                                                      |                                                                           |                                                                                                                                                              | Cross port    |              |
| ody Type                                                                          |                                                                           |                                                                                                                                                              | Motor mount   |              |
| Interface                                                                         | face                                                                      |                                                                                                                                                              | Danfoss OMP   |              |
| Open Cavity Quantity                                                              |                                                                           |                                                                                                                                                              |               | 2            |
| Model Weight                                                                      |                                                                           |                                                                                                                                                              | 2.10 lb.      | 0.95 kg.     |
|                                                                                   |                                                                           |                                                                                                                                                              |               |              |
|                                                                                   |                                                                           |                                                                                                                                                              |               |              |
|                                                                                   |                                                                           |                                                                                                                                                              |               |              |
| Option Selection                                                                  |                                                                           |                                                                                                                                                              |               | U.S. Dolla   |
| <b>Option Selection</b><br>Aluminum Body Pressure R<br>Ductile Iron Body Pressure |                                                                           |                                                                                                                                                              |               | U.S. Dolla   |
| Aluminum Body Pressure R                                                          |                                                                           | bar)                                                                                                                                                         |               | U.S. Dolla   |
| Aluminum Body Pressure R                                                          | Rating: 5000 psi (350                                                     | bar)                                                                                                                                                         |               | U.S. Dolla   |
| Aluminum Body Pressure R                                                          | Rating: 5000 psi (350<br>Model Cod                                        | bar)<br>de Description                                                                                                                                       |               | U.S. Dolla   |
| Aluminum Body Pressure R                                                          | Rating: 5000 psi (350<br>Model Coo<br>WVQ                                 | bar)<br>de Description<br>Aluminum, Buna-N, U.S. Units                                                                                                       |               | U.S. Dolla   |
| Aluminum Body Pressure R                                                          | Rating: 5000 psi (350<br>Model Coo<br>WVQ<br>WVQ/S                        | bar)<br>de Description<br>Aluminum, Buna-N, U.S. Units<br>Ductile Iron, Buna-N, U.S. Units                                                                   |               | U.S. Dolla   |
| Aluminum Body Pressure R<br>Ductile Iron Body Pressure                            | Rating: <b>5000 psi (350</b><br><b>Model Coo</b><br>WVQ<br>WVQ/S<br>WVQ/V | bar)<br>de Description<br>Aluminum, Buna-N, U.S. Units<br>Ductile Iron, Buna-N, U.S. Units<br>Aluminum, Viton, U.S. Units                                    |               | U.S. Dolla   |
| Aluminum Body Pressure R<br>Ductile Iron Body Pressure                            | Rating: <b>5000 psi (350</b><br><b>Model Coo</b><br>WVQ<br>WVQ/S<br>WVQ/V | bar)<br>de Description<br>Aluminum, Buna-N, U.S. Units<br>Ductile Iron, Buna-N, U.S. Units<br>Aluminum, Viton, U.S. Units<br>Ductile Iron, Viton, U.S. Units |               | ,            |
| Aluminum Body Pressure R<br>Ductile Iron Body Pressure                            | Rating: <b>5000 psi (350</b><br><b>Model Coo</b><br>WVQ<br>WVQ/S<br>WVQ/V | bar)<br>de Description<br>Aluminum, Buna-N, U.S. Units<br>Ductile Iron, Buna-N, U.S. Units<br>Aluminum, Viton, U.S. Units                                    | Quantity<br>2 | ,            |