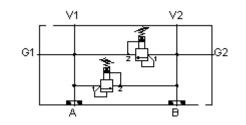

## Functional Group: **Products : Manifolds : Motor Mount : Relief : Danfoss OMP/OMR : Cross Port**

Model: WVQ

## Face: 8

Port Headings and SizesWVQPorts V1 & V2WVQGage Ports

1/2" BSPP 1/4" BSPP

|                                                                                   |                                                                           |                                                                                                                                                              | U.S. Units    | Metric Units |
|-----------------------------------------------------------------------------------|---------------------------------------------------------------------------|--------------------------------------------------------------------------------------------------------------------------------------------------------------|---------------|--------------|
| Cavity                                                                            |                                                                           |                                                                                                                                                              | T-            | 10A          |
| ody Features                                                                      |                                                                           |                                                                                                                                                              | Cross port    |              |
| ody Type                                                                          |                                                                           |                                                                                                                                                              | Motor mount   |              |
| Interface                                                                         | face                                                                      |                                                                                                                                                              | Danfoss OMP   |              |
| Open Cavity Quantity                                                              |                                                                           |                                                                                                                                                              |               | 2            |
| Model Weight                                                                      |                                                                           |                                                                                                                                                              | 2.10 lb.      | 0.95 kg.     |
|                                                                                   |                                                                           |                                                                                                                                                              |               |              |
|                                                                                   |                                                                           |                                                                                                                                                              |               |              |
|                                                                                   |                                                                           |                                                                                                                                                              |               |              |
| Option Selection                                                                  |                                                                           |                                                                                                                                                              |               | U.S. Dolla   |
| <b>Option Selection</b><br>Aluminum Body Pressure R<br>Ductile Iron Body Pressure |                                                                           |                                                                                                                                                              |               | U.S. Dolla   |
| Aluminum Body Pressure R                                                          |                                                                           | bar)                                                                                                                                                         |               | U.S. Dolla   |
| Aluminum Body Pressure R                                                          | Rating: 5000 psi (350                                                     | bar)                                                                                                                                                         |               | U.S. Dolla   |
| Aluminum Body Pressure R                                                          | Rating: 5000 psi (350<br>Model Cod                                        | bar)<br>de Description                                                                                                                                       |               | U.S. Dolla   |
| Aluminum Body Pressure R                                                          | Rating: 5000 psi (350<br>Model Coo<br>WVQ                                 | bar)<br>de Description<br>Aluminum, Buna-N, U.S. Units                                                                                                       |               | U.S. Dolla   |
| Aluminum Body Pressure R                                                          | Rating: 5000 psi (350<br>Model Coo<br>WVQ<br>WVQ/S                        | bar)<br>de Description<br>Aluminum, Buna-N, U.S. Units<br>Ductile Iron, Buna-N, U.S. Units                                                                   |               | U.S. Dolla   |
| Aluminum Body Pressure R<br>Ductile Iron Body Pressure                            | Rating: <b>5000 psi (350</b><br><b>Model Coo</b><br>WVQ<br>WVQ/S<br>WVQ/V | bar)<br>de Description<br>Aluminum, Buna-N, U.S. Units<br>Ductile Iron, Buna-N, U.S. Units<br>Aluminum, Viton, U.S. Units                                    |               | U.S. Dolla   |
| Aluminum Body Pressure R<br>Ductile Iron Body Pressure                            | Rating: <b>5000 psi (350</b><br><b>Model Coo</b><br>WVQ<br>WVQ/S<br>WVQ/V | bar)<br>de Description<br>Aluminum, Buna-N, U.S. Units<br>Ductile Iron, Buna-N, U.S. Units<br>Aluminum, Viton, U.S. Units<br>Ductile Iron, Viton, U.S. Units |               | ,            |
| Aluminum Body Pressure R<br>Ductile Iron Body Pressure                            | Rating: <b>5000 psi (350</b><br><b>Model Coo</b><br>WVQ<br>WVQ/S<br>WVQ/V | bar)<br>de Description<br>Aluminum, Buna-N, U.S. Units<br>Ductile Iron, Buna-N, U.S. Units<br>Aluminum, Viton, U.S. Units                                    | Quantity<br>2 | ,            |