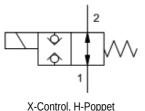

This FLeX Series solenoid-operated 2-way, 2-position cartridge is a direct-acting directional poppet valve. Available in either normally open or normally closed configurations, these valves feature a pressure-balanced design, low leakage, and allow flow or blocking in both directions.

This cartridge can be installed directly into a cavity in the end of many of Sun's pilot operated and ventable valves to provide integrated pilot control.