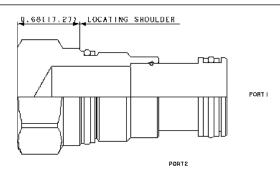

## **Technical Data**

| U.S. Units         | Metric Units                                                         |
|--------------------|----------------------------------------------------------------------|
| T-5A               |                                                                      |
| 5000 psi           | 350 bar                                                              |
| Series 2           |                                                                      |
| 1 1/8 in.          | 28,6 mm                                                              |
| 45 - 50 lbf ft     | 60 - 70 Nm                                                           |
| Buna: 990-003-007  |                                                                      |
| Viton: 990-003-006 |                                                                      |
|                    | T-5<br>5000 psi<br>Serio<br>1 1/8 in.<br>45 - 50 lbf ft<br>Buna: 990 |