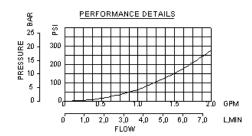

|  |
| Seal kit - Cartridge                      | Buna: 990-162-007         |  |
| Seal kit - Cartridge                      | Polyurethane: 990-162-002 |  |
| Seal kit - Cartridge                      | Viton: 990-162-006        |  |
| Model Weight                              | 0.06 kg.                  |  |

#### **TECHNICAL FEATURES**

- Shuttle cartridges feature hardened steel balls and seats for excellent wear characteristics and contamination tolerance.
- The single ball allows for the decay of the pressure signal when both load ports drop to a lower pressure.
- Incorporates the Sun floating style construction to minimize the possibility of internal parts binding due to excessive installation torque and/or cavity/cartridge machining variations.

# PERFORMANCE CURVES



# **CONFIGURATION OPTIONS**

|                  | CONTRO           | L                      |  |
|------------------|------------------|------------------------|--|
| Standard Options | В                | External 1/4 BSPP Port |  |
|                  | E                | External 4-SAE Port    |  |
|                  | ADJUSTMENT RANGE |                        |  |
| Standard Options | X                | -                      |  |
|                  | SEAL MATERIAL    |                        |  |
| Standard Options | N                | Buna-N                 |  |
|                  | V                | Viton                  |  |
|                  |                  |                        |  |

Copyright  $\, @ \,$  2002-2014 Sun Hydraulics Corporation. All rights reserved.