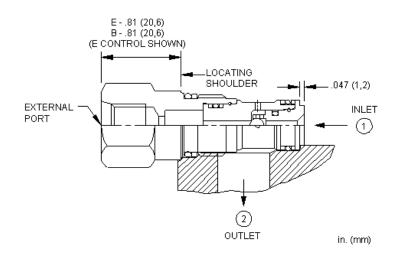

# CONFIGURATION

B Control External 1/4 BSPP Port

**X** Adjustment Range

N Seal Material Buna-N

The single ball shuttle connects the higher of two work ports to the signal or common port. It features an external load port located in the hex-end of the cartridge and the signal is sensed at port 2.

### TECHNICAL DATA

| Cavity                                    | T-162A                    |  |
|-------------------------------------------|---------------------------|--|
| Series                                    | 0                         |  |
| Capacity                                  | 4,7 L/min.                |  |
| Maximum Operating Pressure                | 350 bar                   |  |
| Maximum Valve Leakage at 110 SUS (24 cSt) | 0,3 cc/min.               |  |
| Valve Hex Size                            | 19,1 mm                   |  |
| Valve Installation Torque                 | 27 - 34 Nm                |  |
| Seal kit - Cartridge                      | Buna: 990-162-007         |  |
| Seal kit - Cartridge                      | Polyurethane: 990-162-002 |  |
| Seal kit - Cartridge                      | Viton: 990-162-006        |  |
| Model Weight                              | 0.06 kg.                  |  |